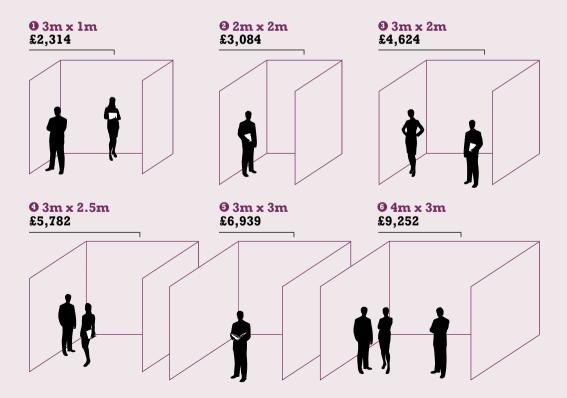

## Shell scheme

You can have a pre-made shell scheme stand – three wall panels (two for corner sites), with a fascia nameboard detailing organisation name and stand number, carpeting and one 13-amp socket and one light. These stands come in six sizes but we do offer bespoke schemes on request.

| Size               | Cost*  |
|--------------------|--------|
| <b>0</b> 3m x 1m   | £2,314 |
| <b>2</b> 2m x 2m   | £3,084 |
| 3m x 2m            | £4,624 |
| <b>3</b> 3m x 2.5m | £5,782 |
| <b>3</b> m x 3m    | £6,939 |
| <b>0</b> 4m x 3m   | £9,252 |