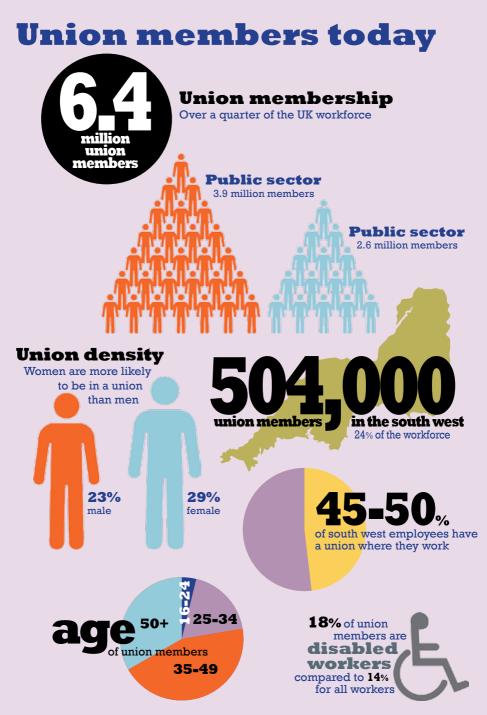

### SOUTHWESTTUCDERECTORY

WELCOME to the South West TUC Directory. The unions listed here represent around half a million members in the South West, covering every aspect of working life. The agreements unions reach with employers benefit many thousands more.