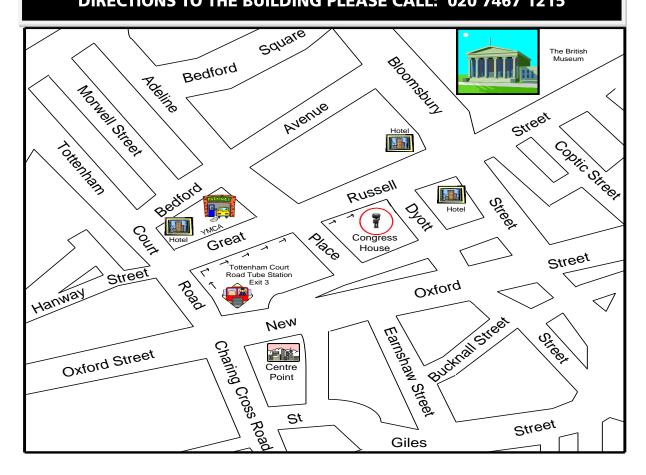

# 23 -28 GREAT RUSSELL STREET, LONDON WC1B 3LS DIRECTIONS TO THE BUILDING PLEASE CALL: 020 7467 1215

# **HOW TO GET THERE**

#### **UNDERGROUND**

The nearest underground station is **Tottenham Court Road** served by **Northern** and **Central Lines** 

#### **BUSES**

- 10, 14, 73 and 390 from Euston Rail Centre
- 8 and 25 from City
- 98 from Oxford Street
- 19 or 38 from Charing Cross Road

## **CAR PARKING**

• NCP on Great Russell Street or NCP on Museum Street.